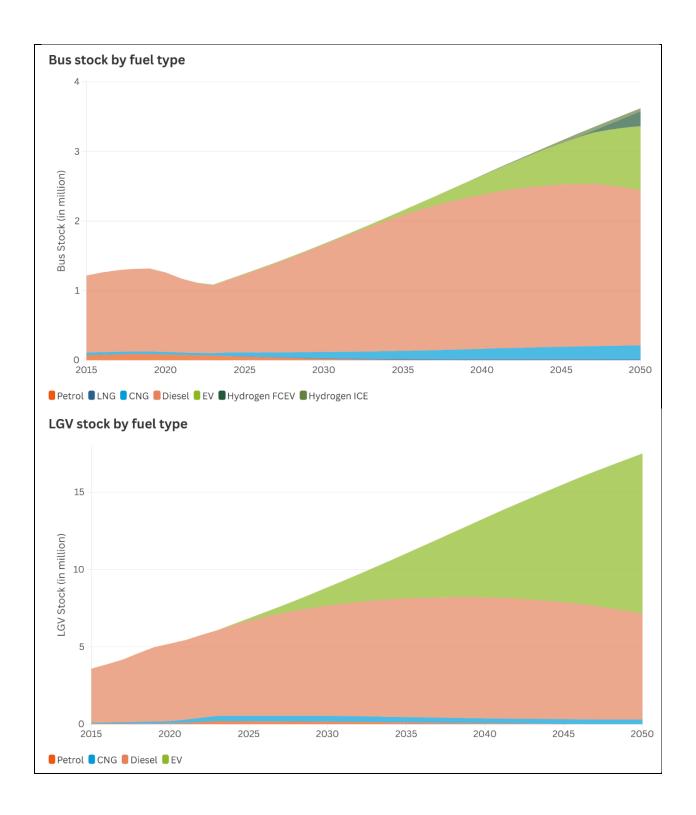

ies at home?                                                                                                      |                                    |      |      |      |
| Charging infrastructure   |           | What percent of buyers have access to public charging stations?                                                                                                                 |                                    |      |      |      |
| Technology<br>advancement |           | What percent of buyers will tend to choose EVs because the technology has sufficiently progressed by then (to provide sufficient range, fast charging, battery swapping, etc.)? |                                    |      |      |      |



Annexure 2: Stock by fuel type and by vehicle segment