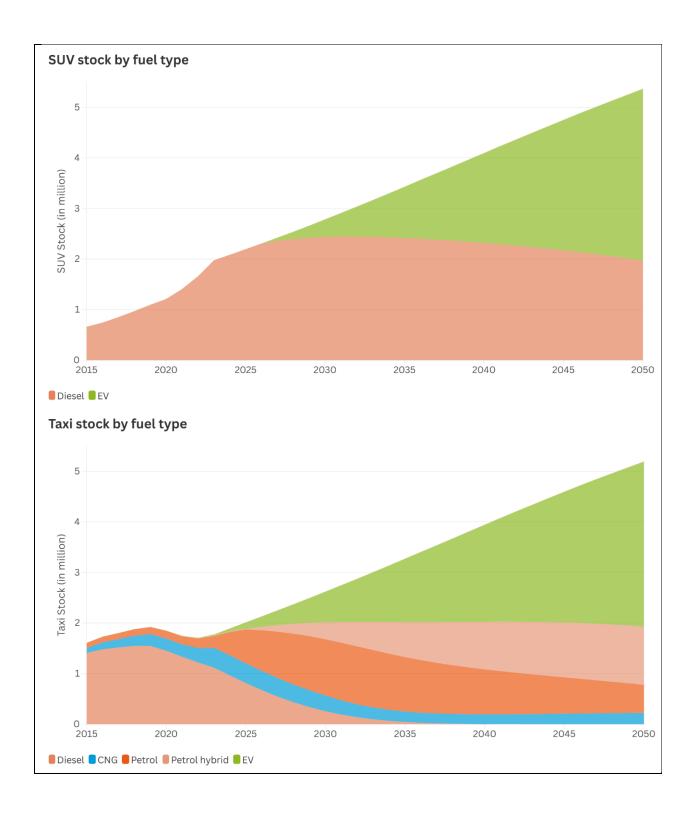

ilities at home?                                                                                                      |                                    |      |      |      |
| Charging infrastructure   |           | What percent of buyers have access to public charging stations?                                                                                                                 |                                    |      |      |      |
| Technology<br>advancement |           | What percent of buyers will tend to choose EVs because the technology has sufficiently progressed by then (to provide sufficient range, fast charging, battery swapping, etc.)? |                                    |      |      |      |



Annexure 2: Stock by fuel type and by vehicle segment