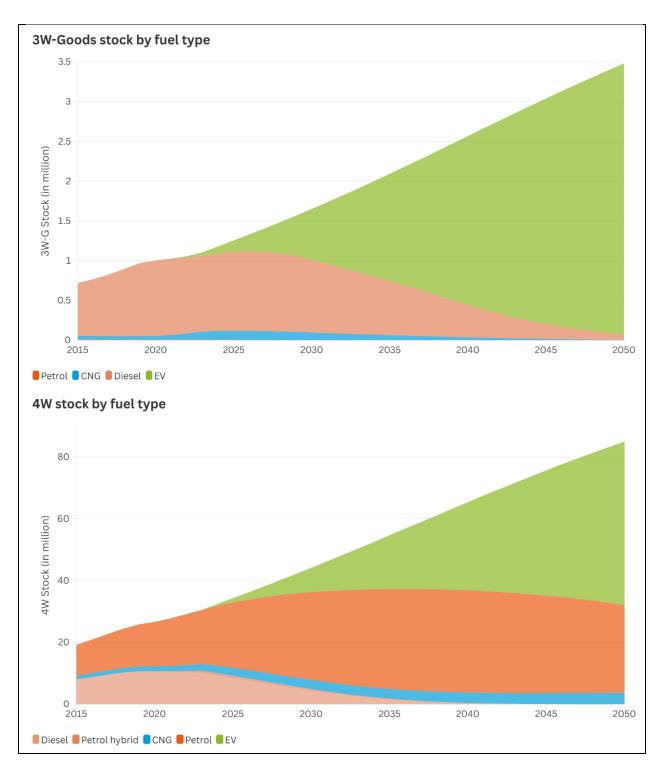

facilities at home?                                                                                                      |                                    |      |      |      |
| Charging infrastructure   |           | What percent of buyers have access to public charging stations?                                                                                                                 |                                    |      |      |      |
| Technology<br>advancement |           | What percent of buyers will tend to choose EVs because the technology has sufficiently progressed by then (to provide sufficient range, fast charging, battery swapping, etc.)? |                                    |      |      |      |



Annexure 2: Stock by fuel type and by vehicle segment