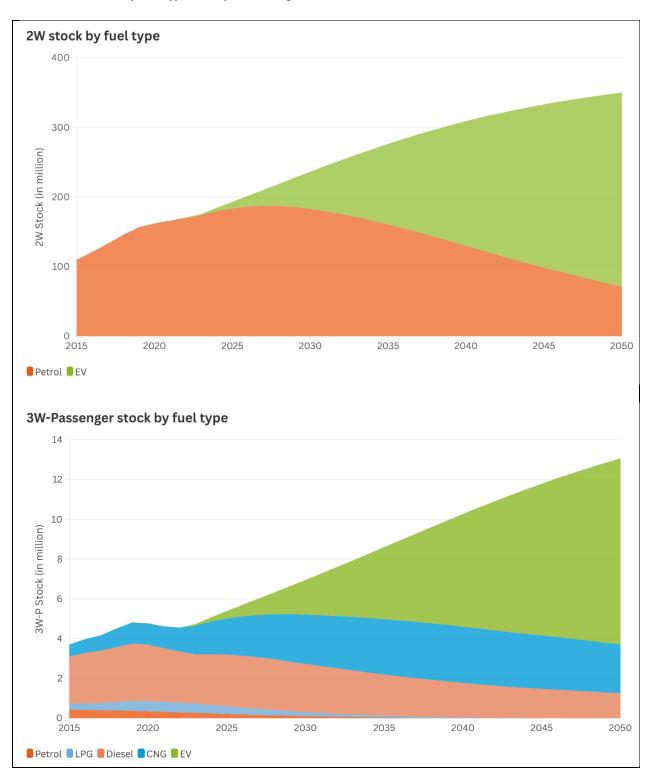

ging facilities at home?                                                                                                      |                                    |      |      |      |
| Charging infrastructure   |           | What percent of buyers have access to public charging stations?                                                                                                                 |                                    |      |      |      |
| Technology<br>advancement |           | What percent of buyers will tend to choose EVs because the technology has sufficiently progressed by then (to provide sufficient range, fast charging, battery swapping, etc.)? |                                    |      |      |      |



Annexure 2: Stock by fuel type and by vehicle segment